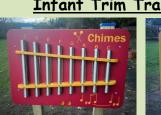

#### Infant Trim Trail Upgrades

On behalf of the children at the nursery and infant school, we give huge thanks to the PTA for donating towards the newly refurbished section of the trim trail on the backfield. We are all so appreciative to be able to replace equipment for the children whilst keeping the environment smart and exciting. Thank you all for the times when you support the fundraising in school. The junior school have also received funds to subsidise the trip to the pantomime at Christmas. Thank you.