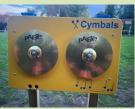

#### Infant Trim Trail Upgrades

On behalf of the children at the nursery and infant school, we give huge thanks to the PTA for donating towards the newly refurbished section of the trim trail on the backfield. We are all so appreciative to be able to replace equipment for the children whilst keeping the environment smart and exciting. Thank you all for the times when you support the fundraising in school. The junior school have also received funds to subsidise the trip to the pantomime at Christmas. Thank you.