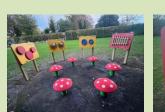

#### Infant Trim Trail Upgrades

On behalf of the children at the nursery and infant school, we give huge thanks to the PTA for donating towards the newly refurbished section of the trim trail on the backfield. We are all so appreciative to be able to replace equipment for the children whilst keeping the environment smart and exciting. Thank you all for the times when you support the fundraising in school. The junior school have also received funds to subsidise the trip to the pantomime at Christmas. Thank you.