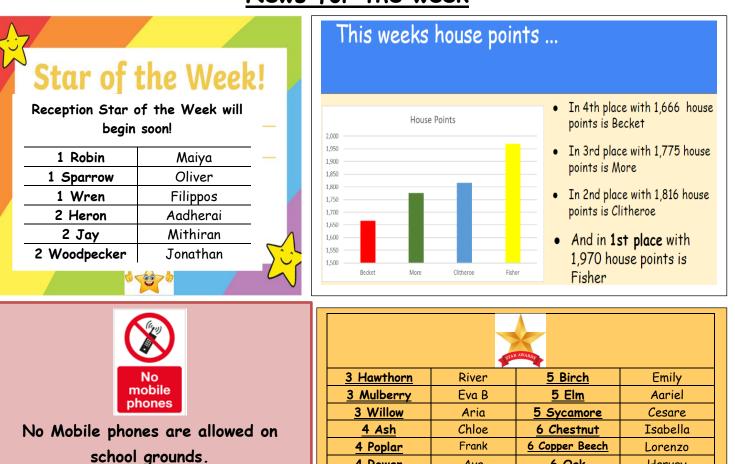

# News for the week

4 Rowan

Our girl's football team took on St. Elpheges yesterday at home. The girls played extremely well and by halftime were leading 2-0. In the second half, we continued to control the game and scored three more goals to win 5-0. Many thanks to St. Elpheges for bringing a team over and to all the parents who came and cheered the girls on whilst braving the mud and gloom! Well done, also, to our team who played with such skill and determination to win the game.